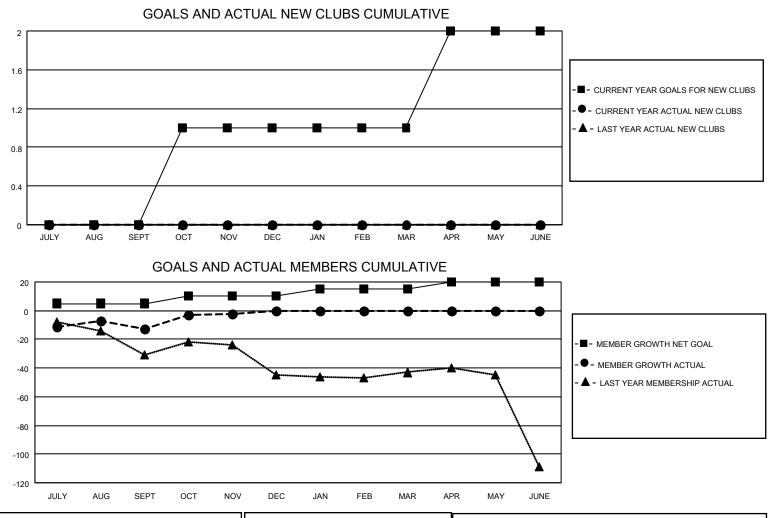

## LOCATION WASHINGTON

District 19 H

Results as of: 11/30/2021

| Clubs                 |               |           |               | Members               |                        |                         |                                                    |
|-----------------------|---------------|-----------|---------------|-----------------------|------------------------|-------------------------|----------------------------------------------------|
| RESULTS FOR 2021-2022 |               |           |               | RESULTS FOR 2021-2022 |                        |                         |                                                    |
| QUARTER               | NEW CLUB GOAL | NEW CLUBS | DROPPED CLUBS | QUARTER               | BER GROWTH NET<br>GOAL | MEMBER GROWTH<br>ACTUAL | DROPPED<br>MEMBERS ACTUAL<br>(including transfers) |
| JULY/AUG/SEPT         | 0             | 0         | 0             | JULY/AUG/SEPT         | 5                      | 25                      | 31                                                 |
| OCT/NOV/DEC           | 1             | 0         | 0             | OCT/NOV/DEC           | 5                      | 36                      | 23                                                 |
| JAN/FEB/MAR           | 0             | 0         | 0             | JAN/FEB/MAR           | 5                      | 0                       | 0                                                  |
| APR/MAY/JUNE          | 1             | 0         | 0             | APR/MAY/JUNE          | 5                      | 0                       | 0                                                  |